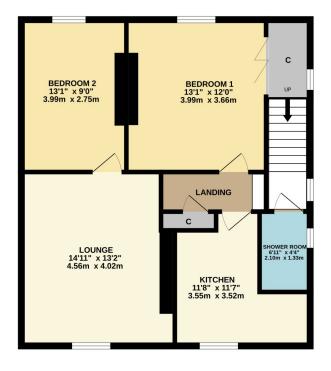

This spacious two-bedroom upper cottage flat sits in a well-established residential street in Bonhill and is extremely convenient for local schooling and amenities.

FIRST FLOOR 741 sq.ft. (68.9 sq.m.) approx.